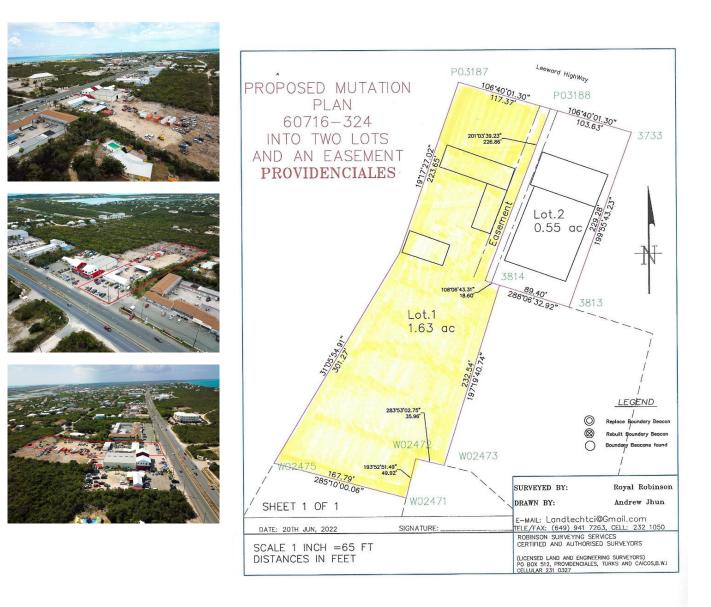

## \$1,750,000

Sam Hunt (649) 331-4066 sam@hamilton.tc A unique commercial property comprising 1.63 acres and boasting 117 linear feet along Leeward Highway, conveniently located between Downtown and Turtle Cove. Adjacent to Suzie Turn, the property is central, high visibility and easily accessible. Currently in use as a car dealership, but zoned for both commercial and apartment development, this property presents as both a remarkable investment and development opportunity. The existing buildings comprise a Main Building of 2,682 square feet and Workshops of 2,748 square feet, with ample room for expansion. Rear of the property is accessed via Turtle Creek Drive. Call the listing agent today to arrange a viewing.

## **Key Details**

| View                   | Lot Size     |
|------------------------|--------------|
| <b>Leeward Highway</b> | 1.63 Acres   |
| Year Built             | Sq Ft        |
| 2000                   | <b>5,466</b> |